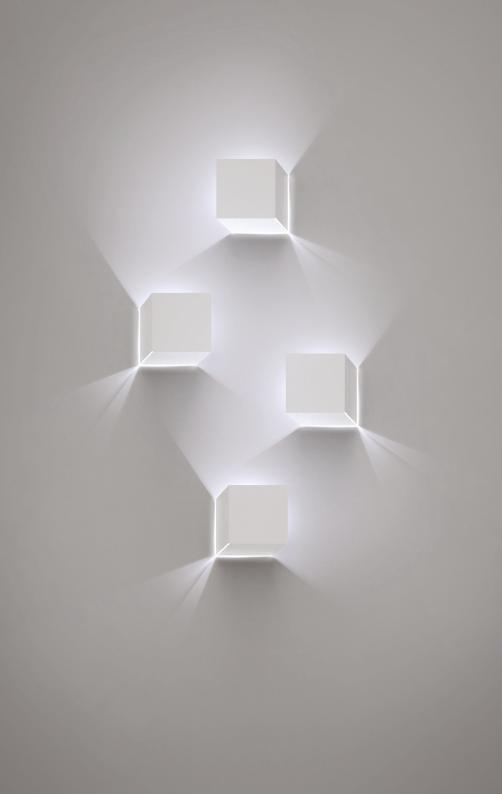

### Dé

The new versatile wall lamp of Inarchi. It gives the possibility to transform a simple surface into a contemporary light graphics.

| Dé sizes in cm                                         | L  | W  | Н |
|--------------------------------------------------------|----|----|---|
| Single mounted wall light. Available in white or black | 15 | 15 | 3 |
| lacquered finish.                                      | 30 | 30 | 3 |
| Light source: 2700K, LED incl.                         |    |    |   |