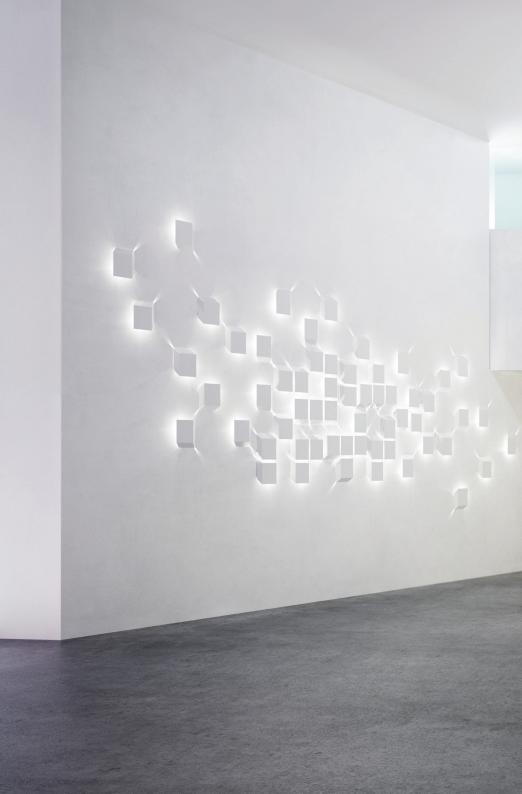

#### RAY

Its geometrical contrasts of light and shadow, this interior wall luminaire yields an impressively sculptural appearance.