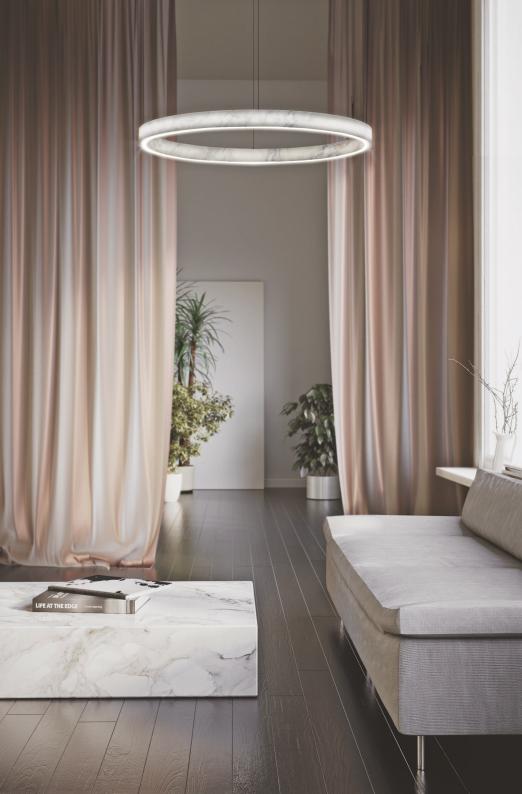

#### LIGHT BEAM CIRCLE

Light Beam Circle consist of two 8 mm thin marble rings. Spreading both direct light and gentle glow through its body, it adds the majesty of marble in a unique way into your interior.

| Light Beam Circle sizes in cm                          | D  | Н |
|--------------------------------------------------------|----|---|
| Cut from a single block of Carrara marble with frosted | 60 | 5 |
| glass diffuser.                                        | 80 | 5 |
| Light source: 2700K, LED incl.                         |    |   |