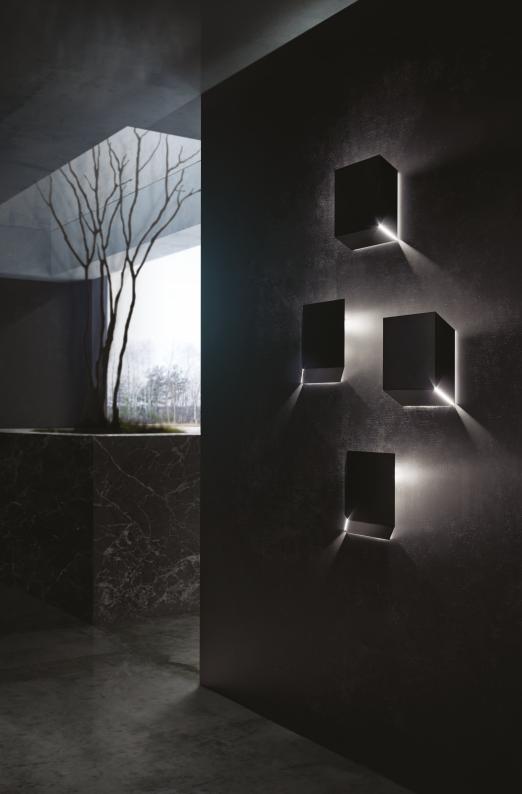

### Dé

The new versatile wall lamp of Inarchi. It gives the possibility to transform a simple surface into a contemporary light graphics.

| Dé sizes in cm                                         | L  | W  | Н |
|--------------------------------------------------------|----|----|---|
| Single mounted wall light. Available in white or black | 15 | 15 | 3 |
| lacquered finish.                                      | 30 | 30 | 3 |
| Light source: 2700K, LED incl.                         |    |    |   |