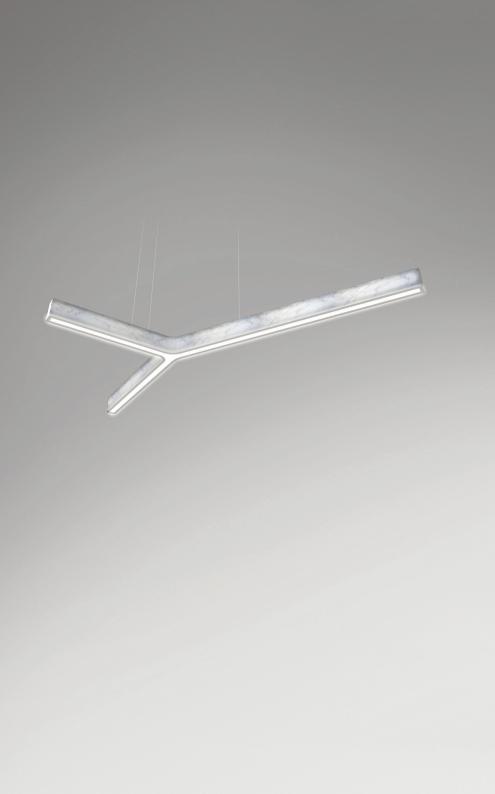

#### LIGHT BEAM Y

With ground-breaking technology, we have accomplished the impossible, presenting unprecedented use of marble. Cut out from a single 50 mm thin Carrara marble slab into a 8 mm thin continuous contour. Light Beam Y is a masterpiece of lighting creation.

| Light Beam Y sizes in cm                               | L   | W  | Н |
|--------------------------------------------------------|-----|----|---|
| Cut from a single block of Carrara marble with frosted | 63  | 46 | 5 |
| glass diffuser.                                        | 104 | 52 | 5 |
| Light source: 2700K. LED incl.                         |     |    |   |