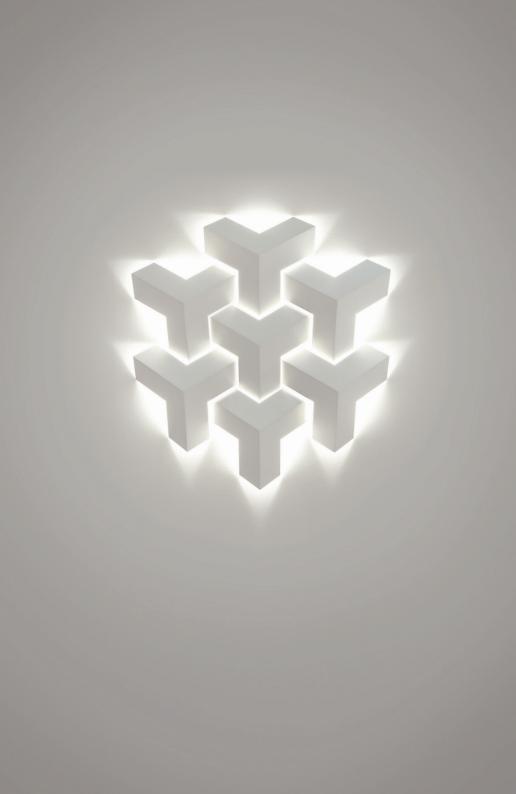

#### LIGHT BEAM Y

With ground-breaking technology, we have accomplished the impossible, presenting unprecedented use of marble. Cut out from a single 50 mm thin Carrara marble slab into a 8 mm thin continuous contour. Light Beam Y is a masterpiece of lighting creation.

| Light Beam Y sizes in cm                               | L   | W  | Н |
|--------------------------------------------------------|-----|----|---|
| Cut from a single block of Carrara marble with frosted | 63  | 46 | 5 |
| glass diffuser.                                        | 104 | 52 | 5 |
| Light source: 2700K. LED incl.                         |     |    |   |