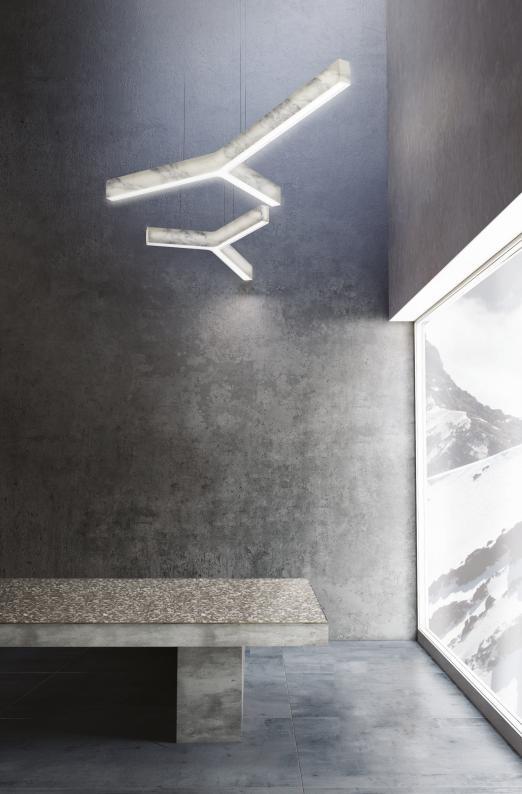

#### LIGHT BEAM Y

With ground-breaking technology, we have accomplished the impossible, presenting unprecedented use of marble. Cut out from a single 50 mm thin Carrara marble slab into a 8 mm thin continuous contour. Light Beam Y is a masterpiece of lighting creation.

| Light Beam Y sizes in cm                               | L   | W  | Н |
|--------------------------------------------------------|-----|----|---|
| Cut from a single block of Carrara marble with frosted | 63  | 46 | 5 |
| glass diffuser.                                        | 104 | 52 | 5 |
| Light source: 2700K. LED incl.                         |     |    |   |