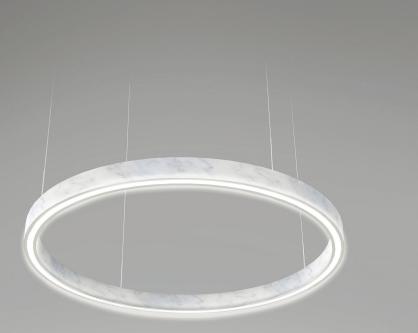

#### LIGHT BEAM CIRCLE

Light Beam Circle consist of two 8 mm thin marble rings. Spreading both direct light and gentle glow through its body, it adds the majesty of marble in a unique way into your interior.

| Light Beam Circle sizes in cm                          | D  | Н |
|--------------------------------------------------------|----|---|
| Cut from a single block of Carrara marble with frosted | 60 | 5 |
| glass diffuser.                                        | 80 | 5 |
| Light source: 2700K, LED incl.                         |    |   |