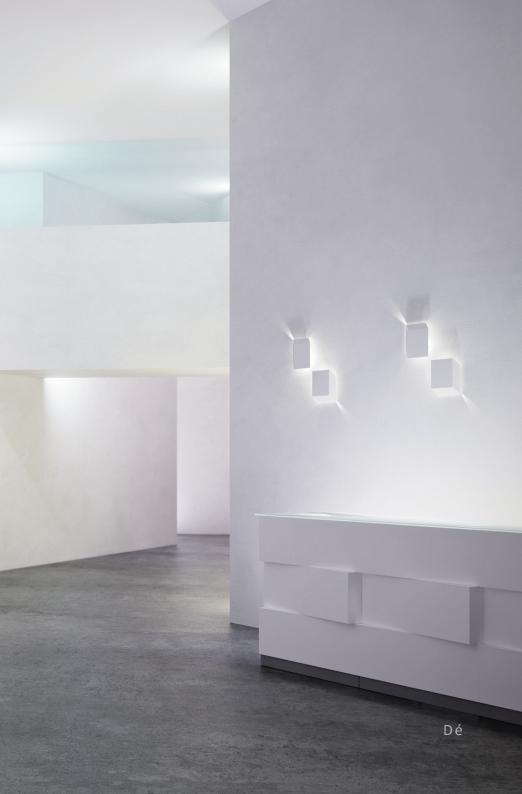

### Dé

The new versatile wall lamp of Inarchi. It gives the possibility to transform a simple surface into a contemporary light graphics.

| Dé sizes in cm                                         | L  | W  | Н |
|--------------------------------------------------------|----|----|---|
| Single mounted wall light. Available in white or black | 15 | 15 | 3 |
| lacquered finish.                                      | 30 | 30 | 3 |
| Light source: 2700K, LED incl.                         |    |    |   |