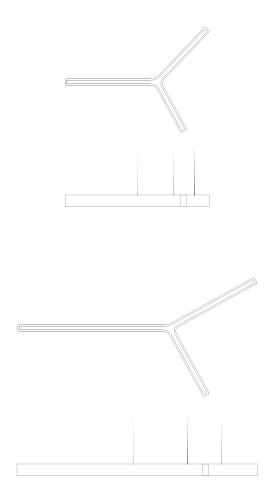

#### LIGHT BEAM Y

With ground-breaking technology, we have accomplished the impossible, presenting unprecedented use of marble. Cut out from a single 50 mm thin Carrara marble slab into a 8 mm thin continuous contour. Light Beam Y is a masterpiece of lighting creation.

| Light Beam Y sizes in cm                               | L   | W  | Н |
|--------------------------------------------------------|-----|----|---|
| Cut from a single block of Carrara marble with frosted | 63  | 46 | 5 |
| glass diffuser.                                        | 104 | 52 | 5 |
| Light source: 2700K. LED incl.                         |     |    |   |