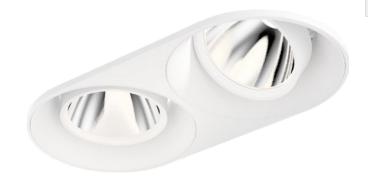

Downlight O-Series of ALTO features Non Glare Reflector, Modular System that allows customers to choose any design and function they want and Smart Device Control System that offers On-Off-dimming function.

O - Series

Fixed

**Fixed** 

**Directional** 

Directional

Wallwasher

Wallwasher

**Pinhole** 