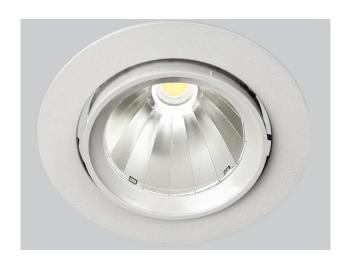

Downlight O-Series of ALTO features Non Glare Reflector, Modular System that allows customers to choose any design and function they want and Smart Device Control System that offers On-Off-dimming function.

O - Series

Fixed

**Fixed** 

**Directional** 

Directional

Wallwasher

Wallwasher

**Pinhole** 