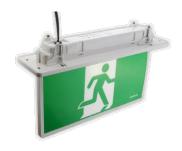

Flood Lights / Downlights / Weatherproof battens

02 FLOODL20W

**03** VENUSLED30W

**04** SHOPLED37W

**05** DARKLED50

Emergency / Exit

**01** EXITDEESA

**02** EXITDEESC

03 NIGHTOWL3WA

**04** NIGHTOWL3WB