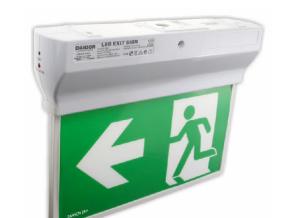

Flood Lights / Downlights / Weatherproof battens

02 FLOODL20W

**03** VENUSLED30W

**04** SHOPLED37W

**05** DARKLED50

Emergency / Exit

**01** EXITDEESA

**02** EXITDEESC

03 NIGHTOWL3WA

**04** NIGHTOWL3WB