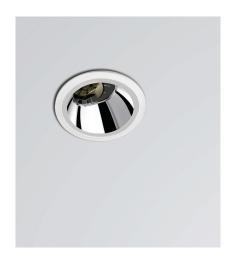

Downlight O-Series of ALTO features Non Glare Reflector, Modular System that allows customers to choose any design and function they want and Smart Device Control System that offers On-Off-dimming function.

O - Series

Fixed

**Fixed** 

**Directional** 

Directional

Wallwasher

Wallwasher

**Pinhole** 