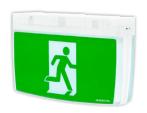

Flood Lights / Downlights / Weatherproof battens

02 FLOODL20W

**03** VENUSLED30W

**04** SHOPLED37W

**05** DARKLED50

Emergency / Exit

**01** EXITDEESA

**02** EXITDEESC

03 NIGHTOWL3WA

**04** NIGHTOWL3WB