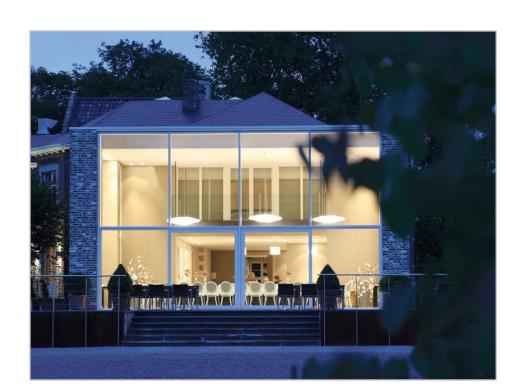

# **Vesoi**

ALTO was established in 1984 with its headquarter in Seoul, Korea. Our core business includes light planning, light designing, manufacturing and engineering.

With 31 years of experience in lighting business, ALTO has developed and provided various lighting solutions to many customers world-widely. We will make utmost effort to present new techniques to the field of digital emotional lighting and media-arts.